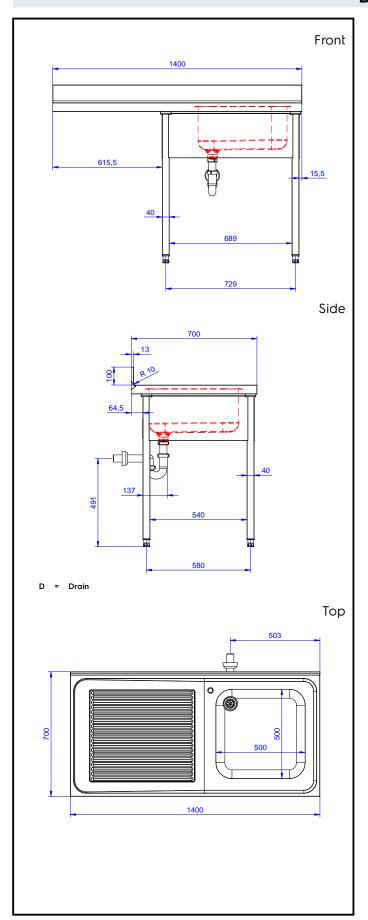

## **Key Information:**

External dimensions, Width:

132935 (ESBD1417L)1400 mmExternal dimensions, Depth:700 mmExternal dimensions, Height:900 mmUpstand Dimensions, Height:100 mmUpstand Dimensions, Depth:13 mmUpstand Dimensions, Radius:R=10

Bowls number 1 Bowl dimensions 500x500xH250

Net weight: 65 kg

Eco Preparation 1400 mm Soaking Sink for Dishwasher with 1 Bowl - Left drain