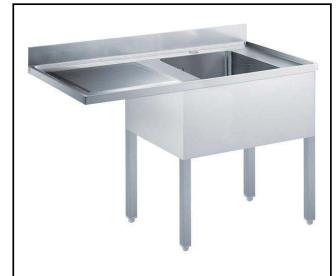

132935 (ESBD1417L)

Sink Unit for Dishwasher with 1 bowl left hand drainer 500x500x250mm, 1400mm

## Item No.

Worktop in 304 AISI stainless steel with front edge h=40mm. Rear upstand h=100mm. N.1 bowl 500x500mm. Front and side covering panels in stainless steel. Rear panel in stainless steel. Square section legs 40x40mm in stainless steel with adjustable feet. An undercounter dishwasher can be placed under the drainer.

#### Construction

- Constructed entirely in stainless steel to offer maximum durability.
- Bottom part of drain left free to house an undercounter dishwasher.
- Delivered in knock-down package.
- Wide range of taps are available to suit every need.
- Drainage area suitable for drying operations